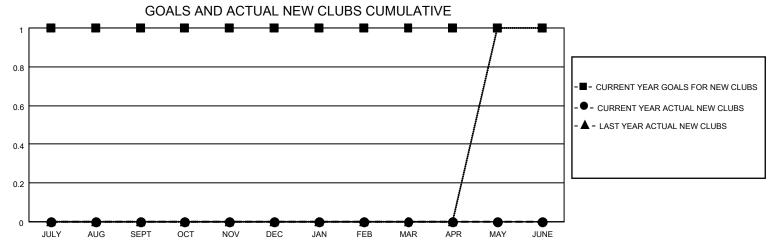

## District 27 C1

| Clubs RESULTS FOR 2021-2022 |   |   |   | Members RESULTS FOR 2021-2022 |    |    |    |
|-----------------------------|---|---|---|-------------------------------|----|----|----|
|                             |   |   |   |                               |    |    |    |
| JULY/AUG/SEPT               | 1 | 0 | 0 | JULY/AUG/SEPT                 | 1  | 45 | 30 |
| OCT/NOV/DEC                 | 0 | 0 | 0 | OCT/NOV/DEC                   | 1  | 30 | 36 |
| JAN/FEB/MAR                 | 0 | 0 | 0 | JAN/FEB/MAR                   | 1  | 0  | 0  |
| APR/MAY/JUNE                | 0 | 0 | 0 | APR/MAY/JUNE                  | 52 | 0  | 0  |